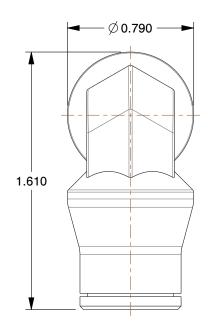

## **NOTES:**

1. FITTING CONNECTION TYPE: Tube

2. TUBE FITTING MATERIAL: Nickel Plated Brass

3. TUBE SIZE: 1/2

4. BASIC FITTING SHAPE: Elbow 5. MAX. PRESSURE: 435 psi 6. TEMP. RANGE: -4° to 302°F

100 Grainger Parkway, Lake Forest, Illinois 60045-5201 1-(800) GRAINGER, 1-(800) 472-4643, (847) 535-1000 www.grainger.com This file and any associated information and specifications are provided for reference and evaluation purposes only, and is subject to change without notice. Grainger makes no representations, warranties or guarantees as to the appropriateness, accuracy, completeness, or suitability for any purpose, of the file, information or specifications. You are solely responsible for the use of the file, information or specifications.