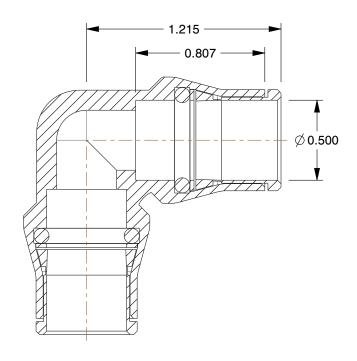

## **NOTES:**

1. FITTING CONNECTION TYPE: Tube

2. TUBE FITTING MATERIAL: Nickel Plated Brass

3. TUBE SIZE: 1/2

4. BASIC FITTING SHAPE: Elbow 5. MAX. PRESSURE: 435 psi 6. TEMP. RANGE: -4° to 302°F

100 Grainger Parkway, Lake Forest, Illinois 60045-5201 1-(800) GRAINGER, 1-(800) 472-4643, (847) 535-1000 www.grainger.com This file and any associated information and specifications are provided for reference and evaluation purposes only, and is subject to change without notice. Grainger makes no representations, warranties or guarantees as to the appropriateness, accuracy, completeness, or suitability for any purpose, of the file, information or specifications. You are solely responsible for the use of the file, information or specifications.