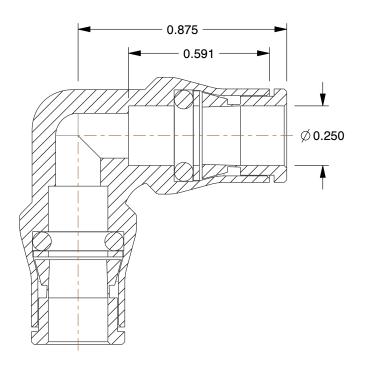

## NOTES:

- 1. FITTING CONNECTION TYPE : Tube
- 2. TUBE FITTING MATERIAL : Nickel Plated Brass
- 3. TUBE SIZE : 1/4
- 4. BASIC FITTING SHAPE : Elbow
- 5. MAX. PRESSURE : 435 psi 6. TEMP. RANGE : -4° to 302°F

| 6. TEMP. RANGE : -4° to 302°F                                                                                                                       |                                                                                                                                                                                                                                                                                                                                                                                                                                                                  |                                                                                                                                                                                                                    |                          |              |                                     |       |
|-----------------------------------------------------------------------------------------------------------------------------------------------------|------------------------------------------------------------------------------------------------------------------------------------------------------------------------------------------------------------------------------------------------------------------------------------------------------------------------------------------------------------------------------------------------------------------------------------------------------------------|--------------------------------------------------------------------------------------------------------------------------------------------------------------------------------------------------------------------|--------------------------|--------------|-------------------------------------|-------|
|                                                                                                                                                     |                                                                                                                                                                                                                                                                                                                                                                                                                                                                  |                                                                                                                                                                                                                    | COMPONENT Union Elbow, 9 |              | 90°                                 |       |
| <b>GRAINGER</b><br>100 Grainger Parkway, Lake Forest, Illinois 60045-5201<br>1-(800) GRAINGER, 1-(800) 472-4643, (847) 535-1000<br>www.grainger.com | This file and any associated information and specifications<br>are provided for reference and evaluation purposes only,<br>and is subject to change without notice. Grainger makes<br>no representations, warranties or guarantees as to the<br>appropriateness, accuracy, completeness, or suitability<br>for any purpose, of the file, information or specifications.<br>You are solely responsible for the use of the file,<br>information or specifications. | This drawing is the property of<br>GRAINGER. It contains confidential,<br>proprietary information that is<br>GRAINGER property. Do not disclose<br>to or duplicate for others except<br>as authorized by GRAINGER. |                          | 3ZNL2        |                                     | UNIT  |
|                                                                                                                                                     |                                                                                                                                                                                                                                                                                                                                                                                                                                                                  |                                                                                                                                                                                                                    |                          |              |                                     | INCH  |
|                                                                                                                                                     |                                                                                                                                                                                                                                                                                                                                                                                                                                                                  |                                                                                                                                                                                                                    |                          |              |                                     | SHEET |
|                                                                                                                                                     |                                                                                                                                                                                                                                                                                                                                                                                                                                                                  | SCALE                                                                                                                                                                                                              | 2.48                     | 90 Elbow Uni | 0 Elbow Union, 1/4 In., Tube, Brass |       |