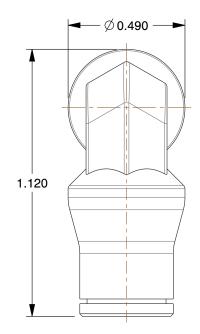

## NOTES:

- 1. FITTING CONNECTION TYPE : Tube
- 2. TUBE FITTING MATERIAL : Nickel Plated Brass
- 3. TUBE SIZE : 1/4
- 4. BASIC FITTING SHAPE : Elbow
- 5. MAX. PRESSURE : 435 psi 6. TEMP. RANGE : -4° to 302°F

| 6. TEMP. RANGE : -4° to 302°F                                                                                                                       |                                                                                                                                                                                                                                                                                                                                                                                                                                                                  |                                                                                                                                                                                                                    |                          |              |                                     |       |
|-----------------------------------------------------------------------------------------------------------------------------------------------------|------------------------------------------------------------------------------------------------------------------------------------------------------------------------------------------------------------------------------------------------------------------------------------------------------------------------------------------------------------------------------------------------------------------------------------------------------------------|--------------------------------------------------------------------------------------------------------------------------------------------------------------------------------------------------------------------|--------------------------|--------------|-------------------------------------|-------|
|                                                                                                                                                     |                                                                                                                                                                                                                                                                                                                                                                                                                                                                  |                                                                                                                                                                                                                    | COMPONENT Union Elbow, 9 |              | 90°                                 |       |
| <b>GRAINGER</b><br>100 Grainger Parkway, Lake Forest, Illinois 60045-5201<br>1-(800) GRAINGER, 1-(800) 472-4643, (847) 535-1000<br>www.grainger.com | This file and any associated information and specifications<br>are provided for reference and evaluation purposes only,<br>and is subject to change without notice. Grainger makes<br>no representations, warranties or guarantees as to the<br>appropriateness, accuracy, completeness, or suitability<br>for any purpose, of the file, information or specifications.<br>You are solely responsible for the use of the file,<br>information or specifications. | This drawing is the property of<br>GRAINGER. It contains confidential,<br>proprietary information that is<br>GRAINGER property. Do not disclose<br>to or duplicate for others except<br>as authorized by GRAINGER. |                          | 3ZNL2        |                                     | UNIT  |
|                                                                                                                                                     |                                                                                                                                                                                                                                                                                                                                                                                                                                                                  |                                                                                                                                                                                                                    |                          |              |                                     | INCH  |
|                                                                                                                                                     |                                                                                                                                                                                                                                                                                                                                                                                                                                                                  |                                                                                                                                                                                                                    |                          |              |                                     | SHEET |
|                                                                                                                                                     |                                                                                                                                                                                                                                                                                                                                                                                                                                                                  | SCALE                                                                                                                                                                                                              | 2.48                     | 90 Elbow Uni | 0 Elbow Union, 1/4 In., Tube, Brass |       |