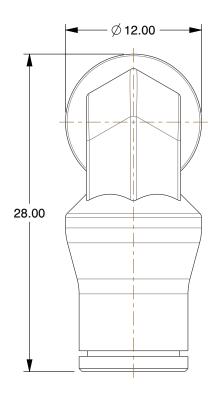

3.00

COMPONENT

Union Elbow, 90°

3ZNK8

90 Elbow Union, 1/4", Tube, Brass

SHEET

UNIT

MM

1 of 1