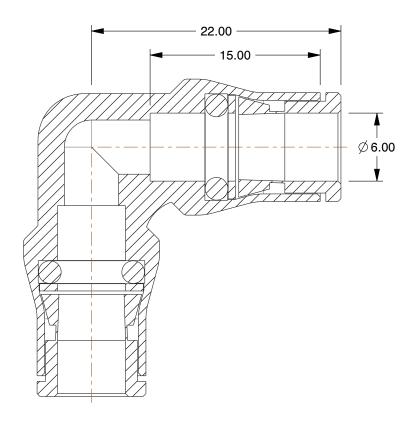

## NOTES:

1. FITTING CONNECTION TYPE: Tube

2. TUBE FITTING MATERIAL: Nickel Plated Brass

3. TUBE SIZE: 1/4"

4. BASIC FITTING SHAPE: Elbow 5. MAX. PRESSURE: 435 psi 6. TEMP. RANGE: -4° to 302°F

100 Grainger Parkway, Lake Forest, Illinois 60045-5201 1-(800) GRAINGER, 1-(800) 472-4643, (847) 535-1000 www.grainger.com This file and any associated information and specifications are provided for reference and evaluation purposes only, and is subject to change without notice. Grainger makes no representations, warranties or guarantees as to the appropriateness, accuracy, completeness, or suitability for any purpose, of the file, information or specifications. You are solely responsible for the use of the file, information or specifications.

3.00

COMPONENT

Union Elbow, 90°

3ZNK8

90 Elbow Union, 1/4", Tube, Brass

SHEET

UNIT

MM