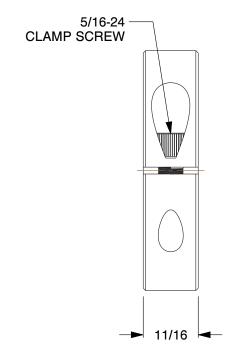

**SCALE** 0.83

3ZN95

COMPONENT

Shaft Collar: Inch, 1 Piece Clamp, Plain Bore, 1 15/16 in Bore Dia., Black Oxide Steel

Shaft Collar

UNIT

INCH

Plain Bore, de Steel