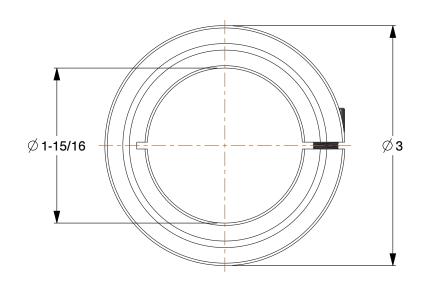

**SCALE** 0.83

3ZN95

COMPONENT

Shaft Collar: Inch, 1 Piece Clamp, Plain Bore, 1 15/16 in Bore Dia., Black Oxide Steel

Shaft Collar

UNIT

INCH

Plain Bore, de Steel