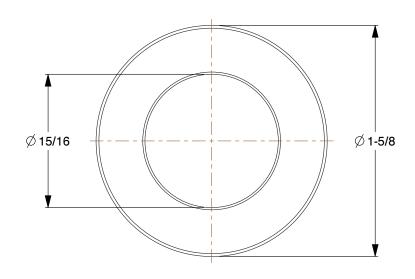

SCALE

1.48

3ZN91

COMPONENT

Shaft Collar: Inch, 1 Piece Set Screw, Plain Bore, 15/16 in Bore Dia., Zinc Plated Steel UNIT
INCH
SHEET

Shaft Collar

1 of 1