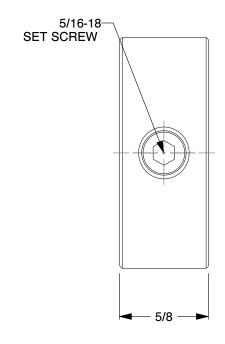

SCALE

1.48

3ZN91

COMPONENT

Shaft Collar: Inch, 1 Piece Set Screw, Plain Bore, 15/16 in Bore Dia., Zinc Plated Steel UNIT
INCH
SHEET

Shaft Collar

1 of 1