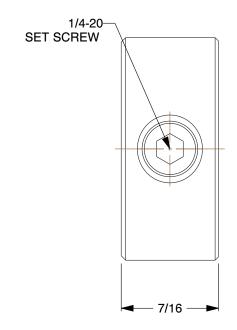

2.32

3ZN88

COMPONENT

Shaft Collar: Inch, 1 Piece Set Screw, Plain Bore, 9/16 in Bore Dia., Zinc Plated Steel

Shaft Collar

UNIT

INCH

SHEET