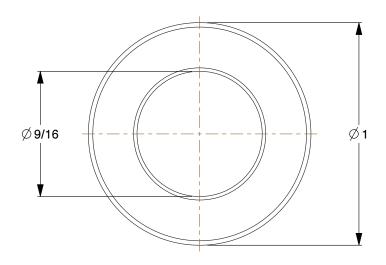

2.32

3ZN88

COMPONENT

Shaft Collar: Inch, 1 Piece Set Screw, Plain Bore, 9/16 in Bore Dia., Zinc Plated Steel

Shaft Collar

UNIT

INCH

SHEET