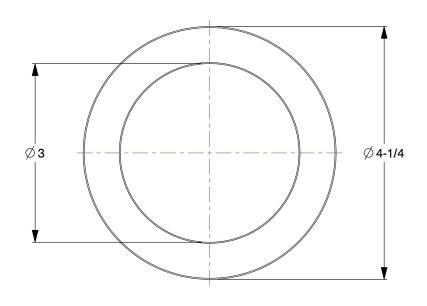

0.62

3ZN87

COMPONENT

Shaft Collar: Inch, 1 Piece Set Screw, Plain Bore, 3 in Bore Dia., Zinc Plated Steel

UNIT INCH

Shaft Collar

SHEET

1 of 1