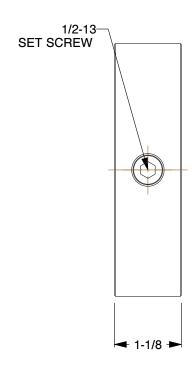

0.62

3ZN87

COMPONENT

Shaft Collar: Inch, 1 Piece Set Screw, Plain Bore, 3 in Bore Dia., Zinc Plated Steel

UNIT INCH

Shaft Collar

SHEET

1 of 1