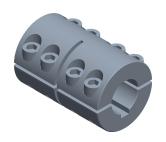

1.00

COMPONENT

Rigid Shaft Coupling

3ZN67

Rigid Shaft Coupling: 5/8 in Bore Dia., Steel, 1 5/16 in Outside Dia., 2 in Overall Lg

INCH SHEET

UNIT

1 of 1