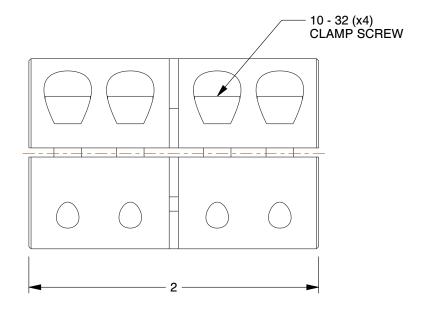

1.00

COMPONENT

Rigid Shaft Coupling

3ZN67

Rigid Shaft Coupling: 5/8 in Bore Dia., Steel, 1 5/16 in Outside Dia., 2 in Overall Lg

INCH SHEET

UNIT

1 of 1