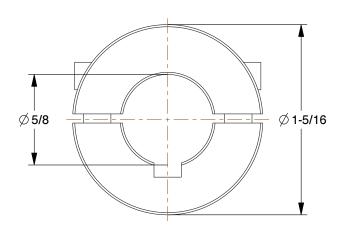

1.00

COMPONENT

Rigid Shaft Coupling

3ZN67

Rigid Shaft Coupling: 5/8 in Bore Dia., Steel, 1 5/16 in Outside Dia., 2 in Overall Lg

INCH SHEET

UNIT

1 of 1