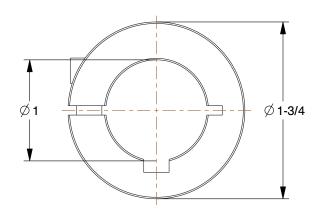

SCALE

1.00

COMPONENT

Rigid Shaft Coupling

3ZN61

Rigid Shaft Coupling: 1 in Bore Dia., Steel, 1 3/4 in Outside Dia., 3 in Overall Lg

INCH

SHEET