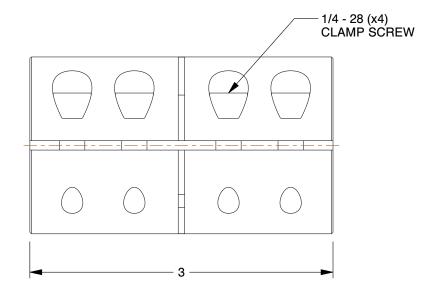

SCALE

1.00

COMPONENT

Rigid Shaft Coupling

3ZN61

Rigid Shaft Coupling: 1 in Bore Dia., Steel, 1 3/4 in Outside Dia., 3 in Overall Lg

INCH

SHEET