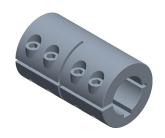

SCALE

1.00

COMPONENT

Rigid Shaft Coupling

3ZN61

Rigid Shaft Coupling: 1 in Bore Dia., Steel, 1 3/4 in Outside Dia., 3 in Overall Lg

INCH

SHEET