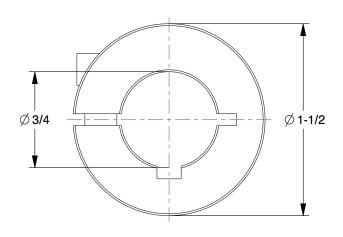

SCALE

0.80

COMPONENT

Rigid Shaft Coupling

3ZN59

Rigid Shaft Coupling: 3/4 in Bore Dia., Steel, 1 1/2 in Outside Dia., 2 1/4 in Overall Lg

INCH

SHEET 1 of 1