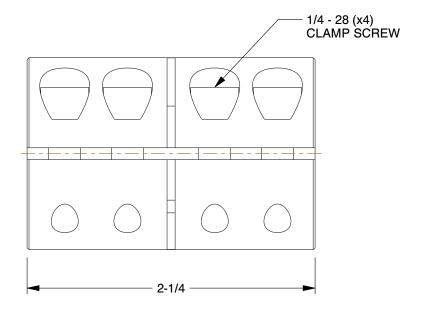

SCALE

0.80

COMPONENT

Rigid Shaft Coupling

3ZN59

Rigid Shaft Coupling: 3/4 in Bore Dia., Steel, 1 1/2 in Outside Dia., 2 1/4 in Overall Lg

INCH

SHEET 1 of 1