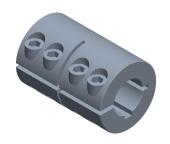

SCALE

0.80

COMPONENT

Rigid Shaft Coupling

3ZN59

Rigid Shaft Coupling: 3/4 in Bore Dia., Steel, 1 1/2 in Outside Dia., 2 1/4 in Overall Lg

INCH

SHEET 1 of 1