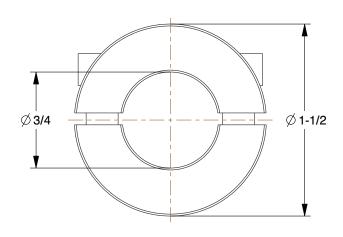

SCALE

**LE** 0.90

COMPONENT

Rigid Shaft Coupling

3ZN46

Rigid Shaft Coupling: 3/4 in Bore Dia., Steel, 1 1/2 in Outside Dia., 2 1/4 in Overall Lg

INCH

SHEET