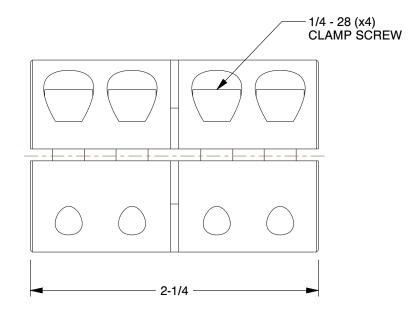

SCALE

**LE** 0.90

COMPONENT

Rigid Shaft Coupling

3ZN46

Rigid Shaft Coupling: 3/4 in Bore Dia., Steel, 1 1/2 in Outside Dia., 2 1/4 in Overall Lg

INCH

SHEET