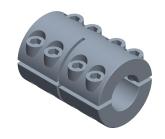

SCALE

**LE** 0.90

COMPONENT

Rigid Shaft Coupling

3ZN46

Rigid Shaft Coupling: 3/4 in Bore Dia., Steel, 1 1/2 in Outside Dia., 2 1/4 in Overall Lg

INCH

SHEET