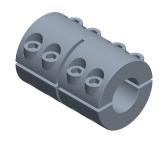

1.00

COMPONENT

Rigid Shaft Coupling

3ZN45

Rigid Shaft Coupling: 5/8 in Bore Dia., Steel, 1 5/16 in Outside Dia., 2 in Overall Lg

UNIT INCH

SHEET

1 of 1