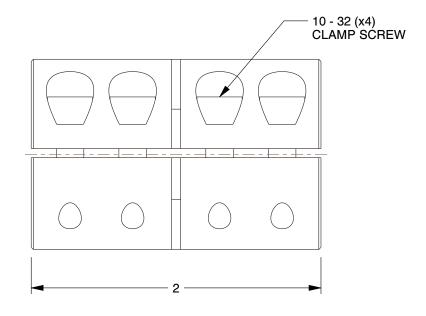

1.00

COMPONENT

Rigid Shaft Coupling

3ZN45

Rigid Shaft Coupling: 5/8 in Bore Dia., Steel, 1 5/16 in Outside Dia., 2 in Overall Lg

UNIT INCH

SHEET

1 of 1