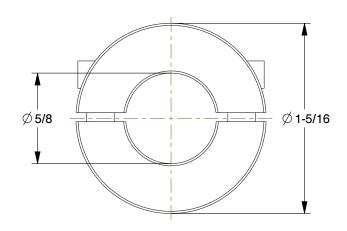

1.00

COMPONENT

Rigid Shaft Coupling

3ZN45

Rigid Shaft Coupling: 5/8 in Bore Dia., Steel, 1 5/16 in Outside Dia., 2 in Overall Lg

UNIT INCH

SHEET

1 of 1