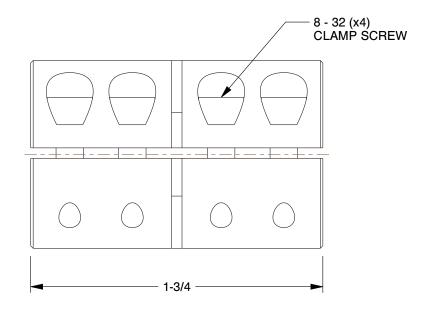

SCALE

1.00

COMPONENT

Rigid Shaft Coupling

3ZN44

Rigid Shaft Coupling: 1/2 in Bore Dia., Steel, 1 1/8 in Outside Dia., 1 3/4 in Overall Lg

INCH
SHEET

1 of 1