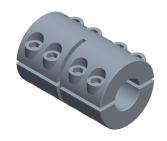

SCALE

1.00

COMPONENT

Rigid Shaft Coupling

3ZN44

Rigid Shaft Coupling: 1/2 in Bore Dia., Steel, 1 1/8 in Outside Dia., 1 3/4 in Overall Lg

INCH
SHEET

1 of 1