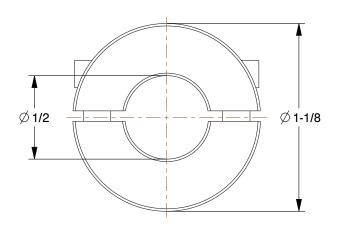

SCALE

1.00

COMPONENT

Rigid Shaft Coupling

3ZN44

Rigid Shaft Coupling: 1/2 in Bore Dia., Steel, 1 1/8 in Outside Dia., 1 3/4 in Overall Lg

INCH
SHEET

1 of 1