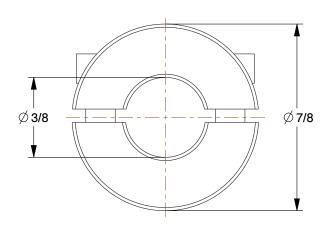

1.00

SCALE

\_\_\_\_I

COMPONENT

Rigid Shaft Coupling

3ZN43

Rigid Shaft Coupling: 3/8 in Bore Dia., Steel, 7/8 in Outside Dia., 1 3/8 in Overall Lg

INCH
SHEET