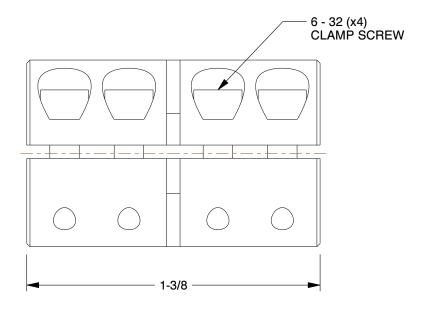

1.00

SCALE

\_\_\_\_I

COMPONENT

Rigid Shaft Coupling

3ZN43

Rigid Shaft Coupling: 3/8 in Bore Dia., Steel, 7/8 in Outside Dia., 1 3/8 in Overall Lg

INCH
SHEET