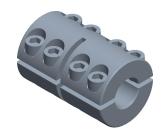

1.00

SCALE

\_\_\_\_I

COMPONENT

Rigid Shaft Coupling

3ZN43

Rigid Shaft Coupling: 3/8 in Bore Dia., Steel, 7/8 in Outside Dia., 1 3/8 in Overall Lg

INCH
SHEET