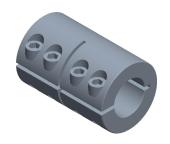

COMPONENT

Rigid Shaft Coupling: 7/8 in Bore Dia., Steel, 1 5/8 in Outside Dia., 2 1/2 in Overall Lg

3ZN35

UNIT
INCH
SHEET
1 of 1

Rigid Shaft Coupling