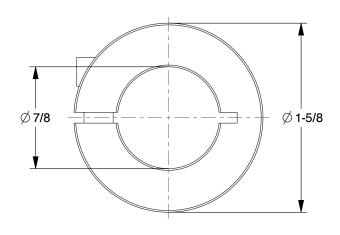

COMPONENT

Rigid Shaft Coupling: 7/8 in Bore Dia., Steel, 1 5/8 in Outside Dia., 2 1/2 in Overall Lg

3ZN35

UNIT
INCH
SHEET
1 of 1

Rigid Shaft Coupling