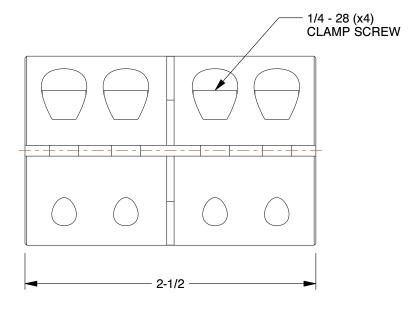

COMPONENT

Rigid Shaft Coupling: 7/8 in Bore Dia., Steel, 1 5/8 in Outside Dia., 2 1/2 in Overall Lg

3ZN35

UNIT
INCH
SHEET
1 of 1

Rigid Shaft Coupling