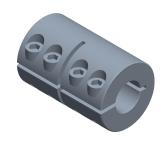

SCALE

1.00

COMPONENT

Rigid Shaft Coupling

3ZN32

Rigid Shaft Coupling: 1/2 in Bore Dia., Steel, 1 1/8 in Outside Dia., 1 3/4 in Overall Lg

INCH

SHEET 1 of 1