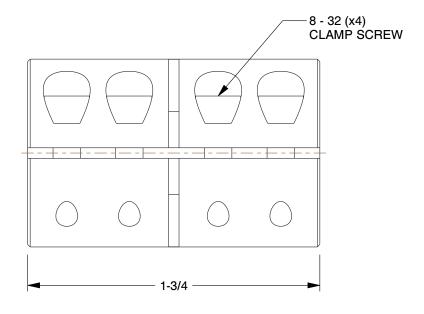

SCALE

1.00

COMPONENT

Rigid Shaft Coupling

3ZN32

Rigid Shaft Coupling: 1/2 in Bore Dia., Steel, 1 1/8 in Outside Dia., 1 3/4 in Overall Lg

INCH

SHEET 1 of 1