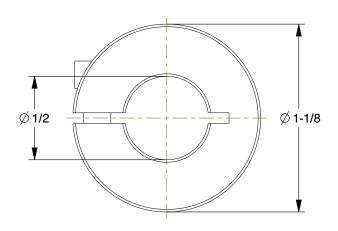

SCALE

1.00

COMPONENT

Rigid Shaft Coupling

3ZN32

Rigid Shaft Coupling: 1/2 in Bore Dia., Steel, 1 1/8 in Outside Dia., 1 3/4 in Overall Lg

INCH

SHEET 1 of 1