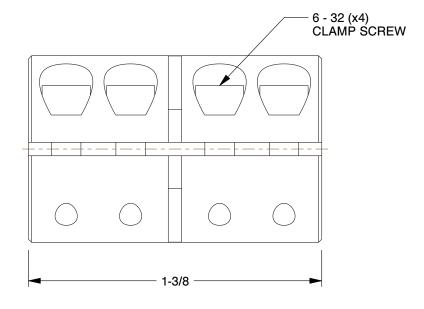

SCALE

LE 1.00

COMPONENT

Rigid Shaft Coupling

3ZN31

Rigid Shaft Coupling: 3/8 in Bore Dia., Steel, 7/8 in Outside Dia., 1 3/8 in Overall Lg

INCH

SHEET