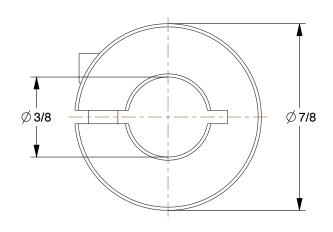

SCALE

LE 1.00

COMPONENT

Rigid Shaft Coupling

3ZN31

Rigid Shaft Coupling: 3/8 in Bore Dia., Steel, 7/8 in Outside Dia., 1 3/8 in Overall Lg

INCH

SHEET