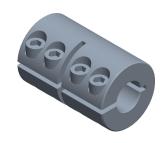

SCALE

LE 1.00

COMPONENT

Rigid Shaft Coupling

3ZN31

Rigid Shaft Coupling: 3/8 in Bore Dia., Steel, 7/8 in Outside Dia., 1 3/8 in Overall Lg

INCH

SHEET