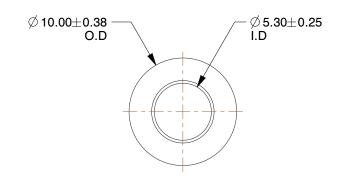

2.85

**3ZMT3** 

Round Spacer, Nyl, M5, 20mm, PK1

| Round Spacer |        |  |
|--------------|--------|--|
|              | UNIT   |  |
|              | MM     |  |
| mm, PK10     | SHEET  |  |
|              | 1 of 1 |  |