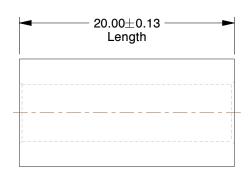

2.85

**3ZMT3** 

Round Spacer, Nyl, M5, 20mm, PK1

| Round Spacer |        |  |
|--------------|--------|--|
|              | UNIT   |  |
|              | MM     |  |
| mm, PK10     | SHEET  |  |
|              | 1 of 1 |  |