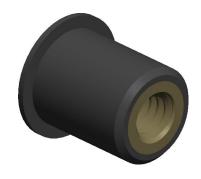

ALE

l

COMPONENT

Well Nut

3ZLW2

Well Nut, 1/4-20, 0.630 L, PK10

INCH SHEET

UNIT