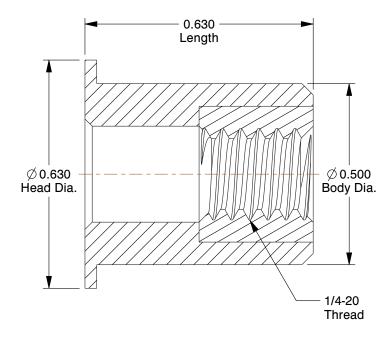

## **NOTES:**

1. MATERIAL: Rubber, Clorophrene 2. FINISH: Protective Powder 3. GRIP RANGE: 0.015 to 0.111"

4. HOLE SIZE: 0.500"

100 Grainger Parkway, Lake Forest, Illinois 60045-5201 1-(800) GRAINGER, 1-(800) 472-4643, (847) 535-1000 www.grainger.com This file and any associated information and specifications are provided for reference and evaluation purposes only, and is subject to change without notice. Grainger makes no representations, warranties or guarantees as to the appropriateness, accuracy, completeness, or suitability for any purpose, of the file, information or specifications. You are solely responsible for the use of the file, information or specifications.

ALE

l

COMPONENT

Well Nut

3ZLW2

Well Nut, 1/4-20, 0.630 L, PK10

INCH SHEET

UNIT