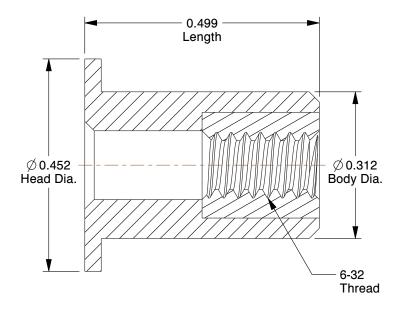

**SCALE 1.000** 

## **NOTES:**

1. MATERIAL : Rubber, Clorophrene 2. FINISH : Protective Powder 3. GRIP RANGE : 0.015 to 0.156"

4. HOLE SIZE: 0.312"

100 Grainger Parkway, Lake Forest, Illinois 60045-5201 1-(800) GRAINGER, 1-(800) 472-4643, (847) 535-1000 www.grainger.com This file and any associated information and specifications are provided for reference and evaluation purposes only, and is subject to change without notice. Grainger makes no representations, warranties or guarantees as to the appropriateness, accuracy, completeness, or suitability for any purpose, of the file, information or specifications.

4.90

SCALE

COMPONENT

Well Nut, 6-32, 0.499 L, PK25

3ZLV8

Well Nut

UNIT

INCH