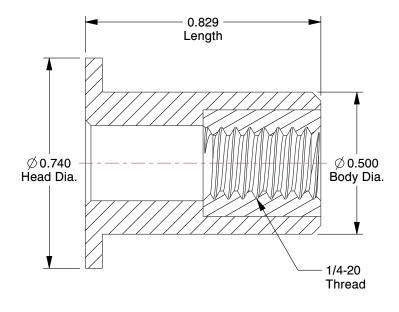

## **SCALE 1.000**

Well Nut

## **NOTES:**

1. MATERIAL: Rubber, Clorophrene 2. FINISH: Protective Powder 3. GRIP RANGE: 0.031 to 0.187"

4. HOLE SIZE: 0.500"

100 Grainger Parkway, Lake Forest, Illinois 60045-5201 1-(800) GRAINGER, 1-(800) 472-4643, (847) 535-1000 www.grainger.com

2.96

3ZLV6

COMPONENT

Well Nut, 1/4-20, 0.829 L, PK10

UNIT INCH

SHEET 1 of 1