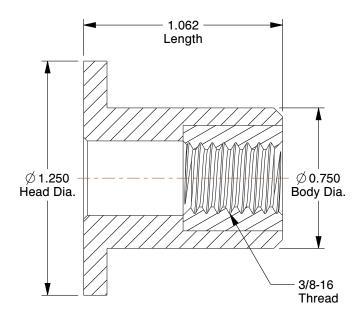

## **NOTES:**

1. MATERIAL : Rubber, Clorophrene 2. FINISH : Protective Powder 3. GRIP RANGE : 0.015 to 0.437"

4. HOLE SIZE: 0.750"

100 Grainger Parkway, Lake Forest, Illinois 60045-5201 1-(800) GRAINGER, 1-(800) 472-4643, (847) 535-1000 www.grainger.com This file and any associated information and specifications are provided for reference and evaluation purposes only, and is subject to change without notice. Grainger makes no representations, warranties or guarantees as to the appropriateness, accuracy, completeness, or suitability for any purpose, of the file, information or specifications. You are solely responsible for the use of the file, information or specifications.

3ZLV3

COMPONENT

Well Nut, 3/8-16, 1.062 L, PK5

UNIT INCH SHEET

1 of 1