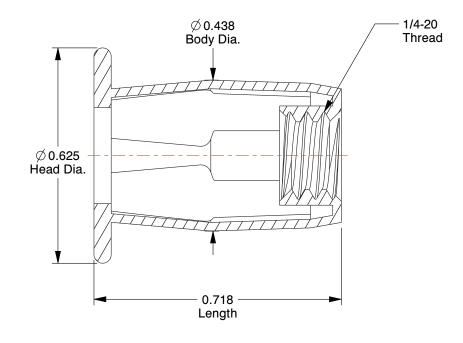

## NOTES:

1. MATERIAL: Steel 2. FINISH: Zinc

3. GRIP RANGE: 0.015 to 0.187"

4. HOLE SIZE: 0.438 to 0.450"

3.59

COMPONENT

Jack Nut

3ZLV1

Jack Nut, Stl, 1/4-20, 0.718 L, PK25

INCH SHEET

UNIT

1 of 1