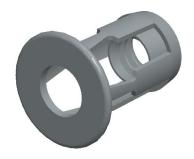

## NOTES:

1. MATERIAL: Steel 2. FINISH: Zinc

3. GRIP RANGE: 0.015 to 0.187"

4. HOLE SIZE: 0.438 to 0.450"

3.59

COMPONENT

Jack Nut

3ZLV1

Jack Nut, Stl, 1/4-20, 0.718 L, PK25

INCH SHEET

UNIT

1 of 1