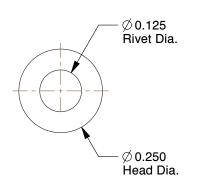

## NOTES:

RIVET STYLE : Blind Rivet
BLIND RIVET TYPE : Open End
RIVET HEAD STYLE : Domed

4. RIVET BODY MATERIAL : Stainless Steel 5. MANDREL MATERIAL : Stainless Steel

6. GRIP RANGE: 0.188" to 0.250" 7. HOLE SIZE: 0.129" to 0.133"