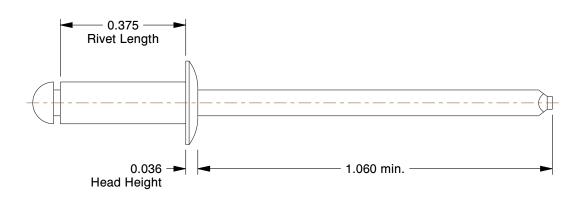

## NOTES:

RIVET STYLE : Blind Rivet
BLIND RIVET TYPE : Open End
RIVET HEAD STYLE : Domed

4. RIVET BODY MATERIAL : Stainless Steel 5. MANDREL MATERIAL : Stainless Steel

6. GRIP RANGE: 0.188" to 0.250" 7. HOLE SIZE: 0.129" to 0.133"