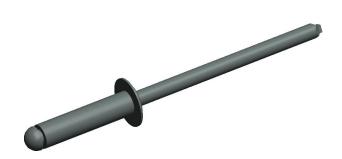

## NOTES:

1. RIVET STYLE: Blind Rivet
2. BLIND RIVET TYPE: Open End
3. RIVET HEAD STYLE: Domed
4. RIVET BODY MATERIAL: Steel
5. MANDREL MATERIAL: Steel
6. CRIP BANGE: 0.212" to 0.275"

6. GRIP RANGE: 0.313" to 0.375" 7. HOLE SIZE: 0.129" to 0.133"

3.21

COMPONENT Blind Rivet

3ZKH8

Blind Rivet, 1/8 Dia, 0.500 L, PK500

INCH
SHEET

1 of 1