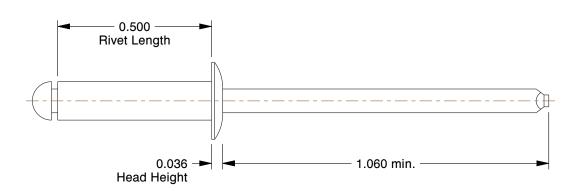

## NOTES:

1. RIVET STYLE: Blind Rivet
2. BLIND RIVET TYPE: Open End
3. RIVET HEAD STYLE: Domed
4. RIVET BODY MATERIAL: Steel
5. MANDREL MATERIAL: Steel
6. CRIP BANGE: 0.212" to 0.275"

6. GRIP RANGE: 0.313" to 0.375" 7. HOLE SIZE: 0.129" to 0.133"

3.21

COMPONENT Blind Rivet

3ZKH8

Blind Rivet, 1/8 Dia, 0.500 L, PK500

INCH
SHEET

1 of 1