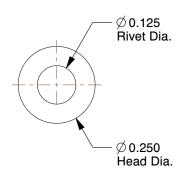

## NOTES:

1. RIVET STYLE: Blind Rivet
2. BLIND RIVET TYPE: Open End
3. RIVET HEAD STYLE: Domed
4. RIVET BODY MATERIAL: Steel
5. MANDREL MATERIAL: Steel
6. CRIP BANGE: 0.212" to 0.275"

6. GRIP RANGE: 0.313" to 0.375" 7. HOLE SIZE: 0.129" to 0.133"