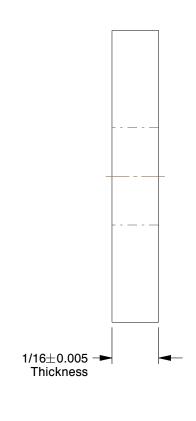

## NOTES:

1. TYPE : Standard 2. MATERIAL : Steel 3. FINISH : Plain 4. SHAPE : Round

5. FOR USE WITH: Rivets

100 Grainger Parkway, Lake Forest, Illinois 60045-5201 1-(800) GRAINGER, 1-(800) 472-4643, (847) 535-1000 www.grainger.com This file and any associated information and specifications are provided for reference and evaluation purposes only, and is subject to change without notice. Grainger makes no representations, warranties or guarantees as to the appropriateness, accuracy, completeness, or suitability for any purpose, of the file, information or specifications. You are solely responsible for the use of the file, information or specifications.

3ZKG4

COMPONENT

Rivet Washer, Steel, 1/8 ID, PK500

UNIT
INCH
SHEET
1 of 1

Rivet Washer