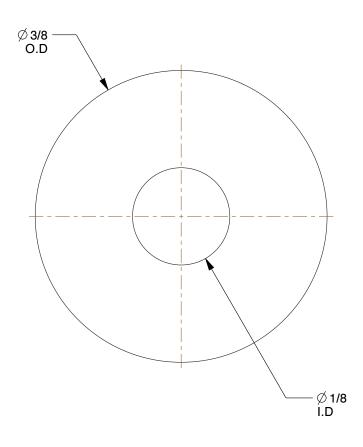

## NOTES:

1. TYPE : Standard 2. MATERIAL : Steel 3. FINISH : Plain 4. SHAPE : Round

5. FOR USE WITH: Rivets

100 Grainger Parkway, Lake Forest, Illinois 60045-5201 1-(800) GRAINGER, 1-(800) 472-4643, (847) 535-1000 www.grainger.com This file and any associated information and specifications are provided for reference and evaluation purposes only, and is subject to change without notice. Grainger makes no representations, warranties or guarantees as to the appropriateness, accuracy, completeness, or suitability for any purpose, of the file, information or specifications. You are solely responsible for the use of the file, information or specifications.

3ZKG4

COMPONENT

Rivet Washer, Steel, 1/8 ID, PK500

UNIT
INCH
SHEET
1 of 1

Rivet Washer