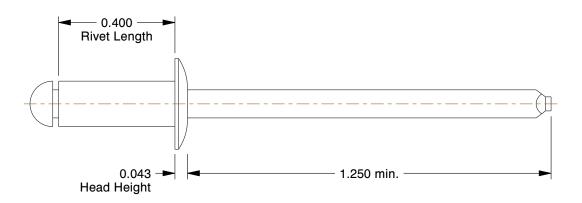

## NOTES:

RIVET STYLE : Blind Rivet
 BLIND RIVET TYPE : Open End
 RIVET HEAD STYLE : Domed
 RIVET BODY MATERIAL : Aluminum

5. MANDREL MATERIAL : Aluminum 6. GRIP RANGE : 0.188" to 0.250" 7. HOLE SIZE : 0.160" to 0.164"