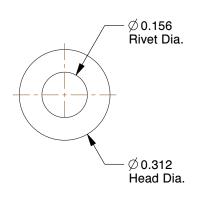

## NOTES:

RIVET STYLE : Blind Rivet
 BLIND RIVET TYPE : Open End
 RIVET HEAD STYLE : Domed
 RIVET BODY MATERIAL : Aluminum

5. MANDREL MATERIAL : Aluminum 6. GRIP RANGE : 0.188" to 0.250" 7. HOLE SIZE : 0.160" to 0.164"