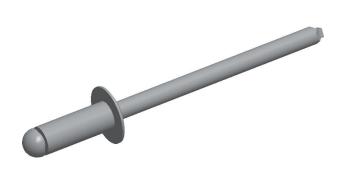

## NOTES:

RIVET STYLE : Blind Rivet
 BLIND RIVET TYPE : Open End
 RIVET HEAD STYLE : Domed
 RIVET BODY MATERIAL : Aluminum

5. MANDREL MATERIAL : Aluminum 6. GRIP RANGE : 0.188" to 0.250" 7. HOLE SIZE : 0.160" to 0.164"