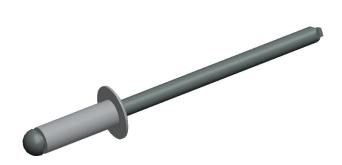

## **NOTES:**

RIVET STYLE : Blind Rivet
BLIND RIVET TYPE : Open End
RIVET HEAD STYLE : Domed
RIVET BODY MATERIAL : Aluminum

5. MANDREL MATERIAL : Steel 6. GRIP RANGE : 0.188" to 0.250" 7. HOLE SIZE : 0.129" to 0.133"