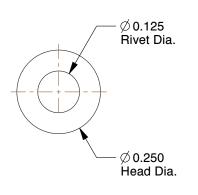

## **NOTES:**

RIVET STYLE : Blind Rivet
BLIND RIVET TYPE : Open End
RIVET HEAD STYLE : Domed
RIVET BODY MATERIAL : Aluminum

5. MANDREL MATERIAL : Steel 6. GRIP RANGE : 0.188" to 0.250" 7. HOLE SIZE : 0.129" to 0.133"