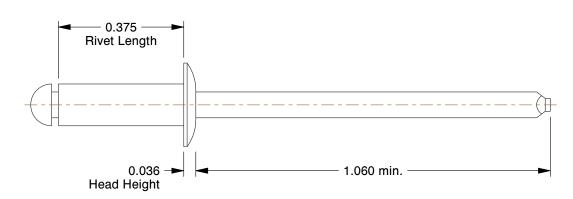

## **NOTES:**

RIVET STYLE : Blind Rivet
BLIND RIVET TYPE : Open End
RIVET HEAD STYLE : Domed
RIVET BODY MATERIAL : Aluminum

5. MANDREL MATERIAL : Steel 6. GRIP RANGE : 0.188" to 0.250" 7. HOLE SIZE : 0.129" to 0.133"