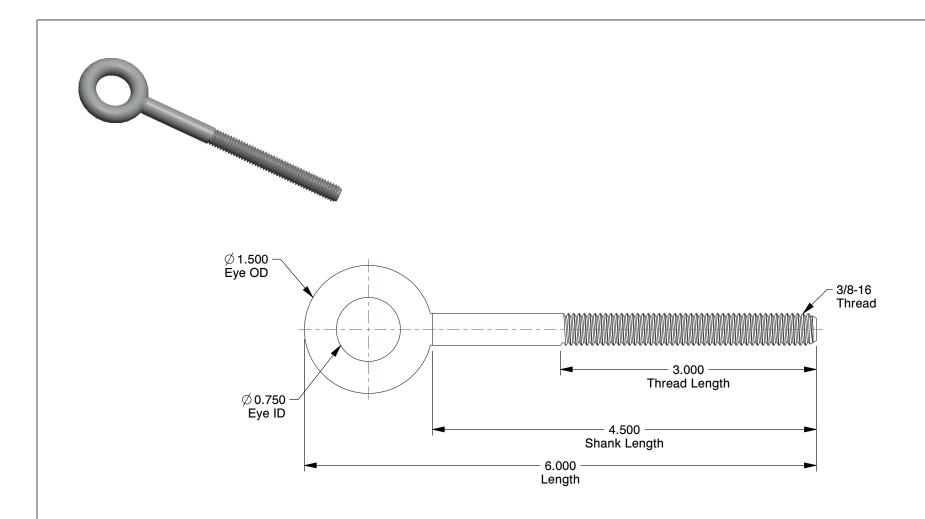

## NOTES:

1. EYE BOLT TYPE: Without Shoulder

2. MATERIAL : Steel 3. FINISH : Galvanized

100 Grainger Parkway, Lake Forest, Illinois 60045-5201 1-(800) GRAINGER, 1-(800) 472-4643, (847) 535-1000 www.grainger.com This file and any associated information and specifications are provided for reference and evaluation purposes only, and is subject to change without notice. Grainger makes no representations, warranties or guarantees as to the appropriateness, accuracy, completeness, or suitability for any purpose, of the file, information or specifications. You are solely responsible for the use of the file, information or specifications.

## 3ZHH4

Eyebolt, 3/8-16, 3/4In, without Shoulder

COMPONENT

| Eye Bolt |        |  |
|----------|--------|--|
|          | UNIT   |  |
|          | INCH   |  |
|          | SHEET  |  |
| oulder   | 1 of 1 |  |