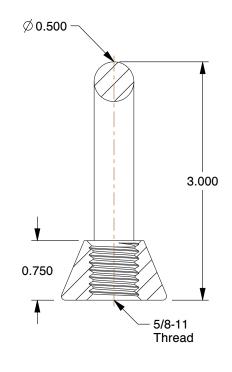

## NOTES:

1. EYE SHAPE: Oval 2. MATERIAL: Steel

3. FINISH: Plain

4. WORKING LOAD LIMIT: 5000 lb.

5. TYPE: Drop Forged

100 Grainger Parkway, Lake Forest, Illinois 60045-5201 1-(800) GRAINGER, 1-(800) 472-4643, (847) 535-1000 www.grainger.com

0.83

3ZHF5

COMPONENT

Eye Nut, Style A, Steel, 5/8-11

Eye Nut UNIT INCH SHEET 1 of 1