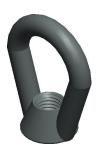

## NOTES:

1. EYE SHAPE: Oval 2. MATERIAL: Steel

3. FINISH: Plain

4. WORKING LOAD LIMIT: 5000 lb.

5. TYPE: Drop Forged

100 Grainger Parkway, Lake Forest, Illinois 60045-5201 1-(800) GRAINGER, 1-(800) 472-4643, (847) 535-1000 www.grainger.com