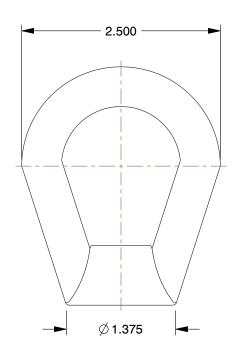

## NOTES:

1. EYE SHAPE: Oval 2. MATERIAL: Steel

3. FINISH: Plain

4. WORKING LOAD LIMIT: 5000 lb.

5. TYPE: Drop Forged

100 Grainger Parkway, Lake Forest, Illinois 60045-5201 1-(800) GRAINGER, 1-(800) 472-4643, (847) 535-1000 www.grainger.com