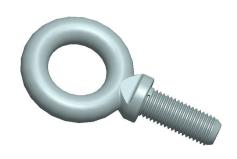

## NOTES:

1. EYE BOLT TYPE: Lift with Shoulder

2. MATERIAL : Steel 3. FINISH : Zinc

100 Grainger Parkway, Lake Forest, Illinois 60045-5201 1-(800) GRAINGER, 1-(800) 472-4643, (847) 535-1000 www.grainger.com This file and any associated information and specifications are provided for reference and evaluation purposes only, and is subject to change without notice. Grainger makes no representations, warranties or guarantees as to the appropriateness, accuracy, completeness, or suitability for any purpose, of the file, information or specifications. You are solely responsible for the use of the file, information or specifications.

## 3ZHE7

COMPONENT

Eyebolt, 7/8-9, 1-11/16ln, Lift w/Shoulder

| Eye Bolt |       |
|----------|-------|
|          | UNIT  |
|          | INCH  |
|          | SHEET |

1 of 1