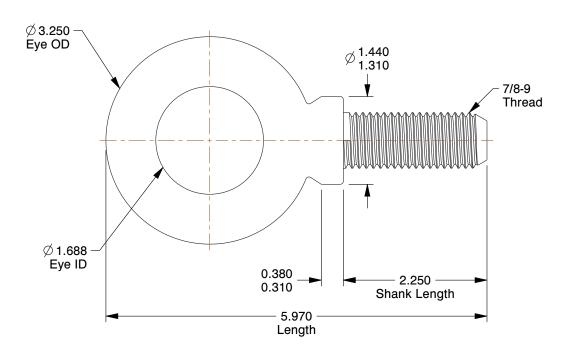

## NOTES:

1. EYE BOLT TYPE: Lift with Shoulder

2. MATERIAL : Steel 3. FINISH : Zinc

100 Grainger Parkway, Lake Forest, Illinois 60045-5201 1-(800) GRAINGER, 1-(800) 472-4643, (847) 535-1000 www.grainger.com This file and any associated information and specifications are provided for reference and evaluation purposes only, and is subject to change without notice. Grainger makes no representations, warranties or guarantees as to the appropriateness, accuracy, completeness, or suitability for any purpose, of the file, information or specifications. You are solely responsible for the use of the file, information or specifications.

## 3ZHE7

COMPONENT

Eyebolt, 7/8-9, 1-11/16ln, Lift w/Shoulder

| Eye Bolt |       |
|----------|-------|
|          | UNIT  |
|          | INCH  |
|          | SHEET |

1 of 1