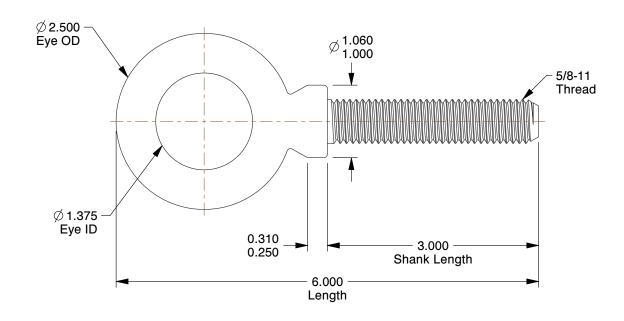

## NOTES:

1. EYE BOLT TYPE: Lift with Shoulder

2. MATERIAL : Steel 3. FINISH : Zinc

100 Grainger Parkway, Lake Forest, Illinois 60045-5201 1-(800) GRAINGER, 1-(800) 472-4643, (847) 535-1000 www.grainger.com This file and any associated information and specifications are provided for reference and evaluation purposes only, and is subject to change without notice. Grainger makes no representations, warranties or guarantees as to the appropriateness, accuracy, completeness, or suitability for any purpose, of the file, information or specifications.

**SCALE** 

0.73

COMPONENT

3ZHE3

Eyebolt, 5/8-11, 1-3/8ln, Lift w/Shoulder

r ⊨

Eye Bolt

SHEET 1 of 1