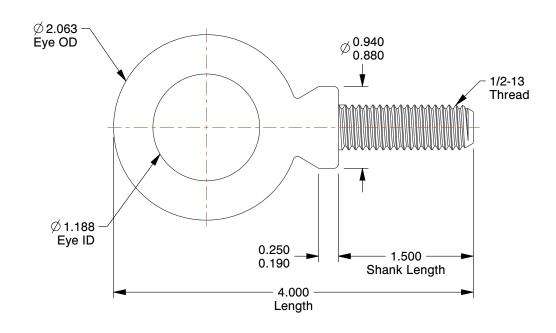

## NOTES:

1. EYE BOLT TYPE: Lift with Shoulder

2. MATERIAL : Steel 3. FINISH : Zinc

100 Grainger Parkway, Lake Forest, Illinois 60045-5201 1-(800) GRAINGER, 1-(800) 472-4643, (847) 535-1000 www.grainger.com This file and any associated information and specifications are provided for reference and evaluation purposes only, and is subject to change without notice. Grainger makes no representations, warranties or guarantees as to the appropriateness, accuracy, completeness, or suitability for any purpose, of the file, information or specifications.

SCALE 0.94

| COMPONENT                                         | Eye Bolt |        |
|---------------------------------------------------|----------|--------|
| 3ZHD6  Eyebolt, 1/2-13, 1-3/16In, Lift w/Shoulder |          | UNIT   |
|                                                   |          | INCH   |
|                                                   |          | SHEET  |
|                                                   |          | 1 of 1 |