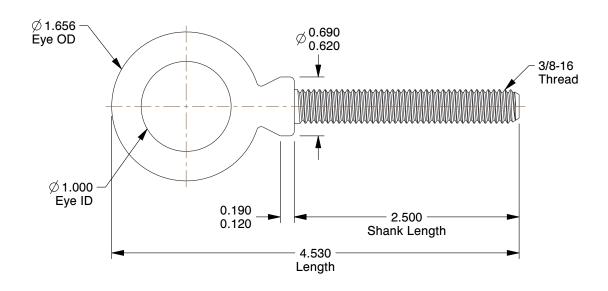

## NOTES:

1. EYE BOLT TYPE: Lift with Shoulder

2. MATERIAL : Steel 3. FINISH : Zinc

100 Grainger Parkway, Lake Forest, Illinois 60045-5201 1-(800) GRAINGER, 1-(800) 472-4643, (847) 535-1000 www.grainger.com This file and any associated information and specifications are provided for reference and evaluation purposes only, and is subject to change without notice. Grainger makes no representations, warranties or guarantees as to the appropriateness, accuracy, completeness, or suitability for any purpose, of the file, information or specifications. You are solely responsible for the use of the file, information or specifications.

## 3ZHD3

Eye Bolt

Eyebolt, 3/8-16, 1In, Lift with Shoulder

COMPONENT

| UNIT   |
|--------|
| INCH   |
| SHEET  |
| 1 of 1 |