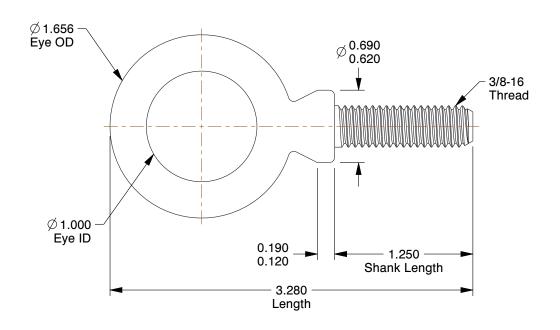

## NOTES:

1. EYE BOLT TYPE: Lift with Shoulder

2. MATERIAL : Steel 3. FINISH : Zinc

100 Grainger Parkway, Lake Forest, Illinois 60045-5201 1-(800) GRAINGER, 1-(800) 472-4643, (847) 535-1000 www.grainger.com This file and any associated information and specifications are provided for reference and evaluation purposes only, and is subject to change without notice. Grainger makes no representations, warranties or guarantees as to the appropriateness, accuracy, completeness, or suitability for any purpose, of the file, information or specifications.

1.15

SCALE

| MPONENT        | Eye Bolt |       |
|----------------|----------|-------|
|                |          | UNIT  |
| 3ZHD2          |          | INCH  |
|                |          | SHEET |
| Eyebolt, 3/8-1 | 1 of 1   |       |