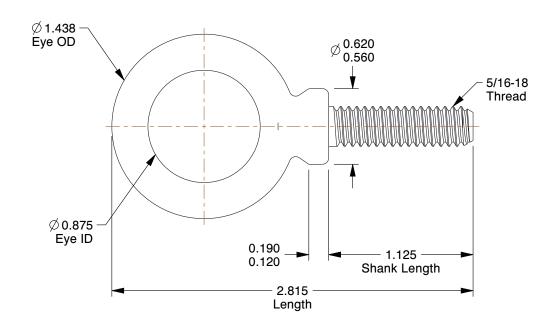

## NOTES:

1. EYE BOLT TYPE: Lift with Shoulder

2. MATERIAL : Steel 3. FINISH : Zinc

100 Grainger Parkway, Lake Forest, Illinois 60045-5201 1-(800) GRAINGER, 1-(800) 472-4643, (847) 535-1000 www.grainger.com This file and any associated information and specifications are provided for reference and evaluation purposes only, and is subject to change without notice. Grainger makes no representations, warranties or guarantees as to the appropriateness, accuracy, completeness, or suitability for any purpose, of the file, information or specifications. You are solely responsible for the use of the file, information or specifications.

SCALE 1.34

| COMPONENT       | Eye Bolt                     |        |
|-----------------|------------------------------|--------|
| 3ZHD1           |                              | UNIT   |
|                 |                              | INCH   |
|                 |                              | SHEET  |
| Eyebolt, 5/16-1 | 8, 7/8In, Lift with Shoulder | 1 of 1 |