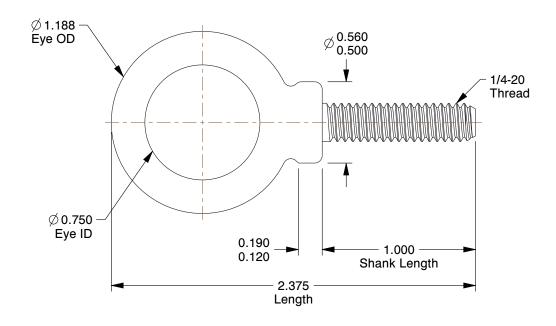

## NOTES:

1. EYE BOLT TYPE: Lift with Shoulder

2. MATERIAL : Steel 3. FINISH : Zinc

100 Grainger Parkway, Lake Forest, Illinois 60045-5201 1-(800) GRAINGER, 1-(800) 472-4643, (847) 535-1000 www.grainger.com This file and any associated information and specifications are provided for reference and evaluation purposes only, and is subject to change without notice. Grainger makes no representations, warranties or guarantees as to the appropriateness, accuracy, completeness, or suitability for any purpose, of the file, information or specifications. You are solely responsible for the use of the file, information or specifications.

**SCALE** 1.60

| COMPONENT       | Eye Bolt                                   |        |
|-----------------|--------------------------------------------|--------|
| 3ZHC9           |                                            | UNIT   |
|                 |                                            | INCH   |
|                 | SHEET                                      |        |
| Eyebolt, 1/4-20 | Eyebolt, 1/4-20, 3/4ln, Lift with Shoulder | 1 of 1 |