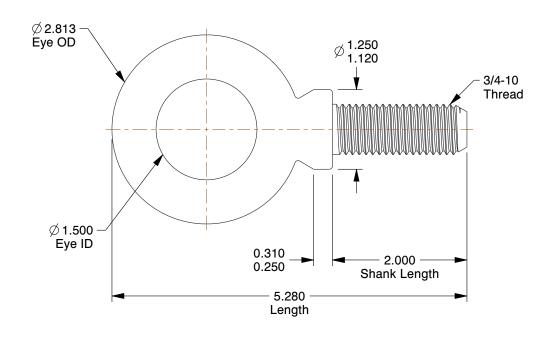

## NOTES:

1. EYE BOLT TYPE: Lift with Shoulder

2. MATERIAL : Stainless Steel

3. FINISH: Plain

100 Grainger Parkway, Lake Forest, Illinois 60045-5201 1-(800) GRAINGER, 1-(800) 472-4643, (847) 535-1000 www.grainger.com This file and any associated information and specifications are provided for reference and evaluation purposes only, and is subject to change without notice. Grainger makes no representations, warranties or guarantees as to the appropriateness, accuracy, completeness, or suitability for any purpose, of the file, information or specifications. You are solely responsible for the use of the file, information or specifications.

0.70

SCALE

3ZHA2

COMPONENT

Eyebolt, 3/4-10, 1-1/2In, Lift w/Shoulder

| Eye Bolt |        |
|----------|--------|
|          | UNIT   |
|          | INCH   |
| oulder   | SHEET  |
|          | 1 of 1 |