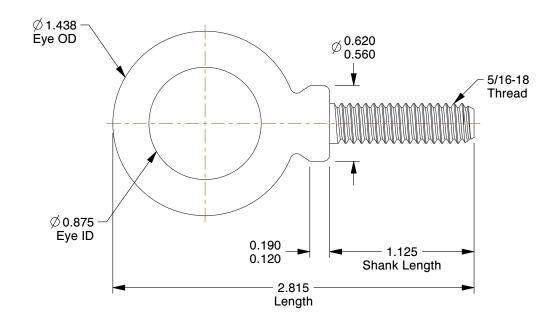

## NOTES:

1. EYE BOLT TYPE: Lift with Shoulder

2. MATERIAL : Stainless Steel

3. FINISH: Plain

100 Grainger Parkway, Lake Forest, Illinois 60045-5201 1-(800) GRAINGER, 1-(800) 472-4643, (847) 535-1000 www.grainger.com This file and any associated information and specifications are provided for reference and evaluation purposes only, and is subject to change without notice. Grainger makes no representations, warranties or guarantees as to the appropriateness, accuracy, completeness, or suitability for any purpose, of the file, information or specifications. You are solely responsible for the use of the file, information or specifications.

1.34

SCALE

| COMPONENT                                   | Eye Bolt |        |
|---------------------------------------------|----------|--------|
| 3ZGZ7                                       |          | UNIT   |
|                                             |          | INCH   |
|                                             | SHEET    |        |
| Eyebolt, 5/16-18, 7/8ln, Lift with Shoulder |          | 1 of 1 |