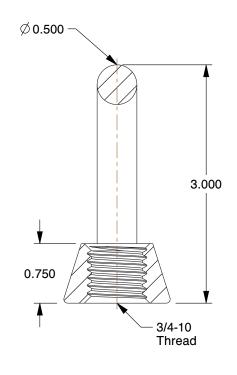

## NOTES:

1. EYE SHAPE: Oval

2. MATERIAL: 316 Stainless Steel

3. FINISH: Plain

4. WORKING LOAD LIMIT: 5000 lb.

5. TYPE: Drop Forged

100 Grainger Parkway, Lake Forest, Illinois 60045-5201 1-(800) GRAINGER, 1-(800) 472-4643, (847) 535-1000 www.grainger.com