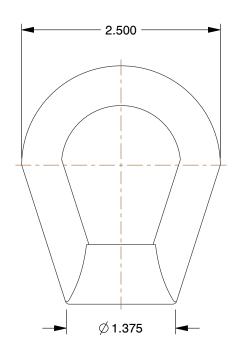

## NOTES:

1. EYE SHAPE: Oval

2. MATERIAL: 316 Stainless Steel

3. FINISH: Plain

4. WORKING LOAD LIMIT: 5000 lb.

5. TYPE: Drop Forged

100 Grainger Parkway, Lake Forest, Illinois 60045-5201 1-(800) GRAINGER, 1-(800) 472-4643, (847) 535-1000 www.grainger.com