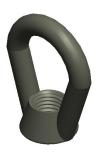

## NOTES:

1. EYE SHAPE: Oval

2. MATERIAL: 316 Stainless Steel

3. FINISH: Plain

4. WORKING LOAD LIMIT: 5000 lb.

5. TYPE: Drop Forged

100 Grainger Parkway, Lake Forest, Illinois 60045-5201 1-(800) GRAINGER, 1-(800) 472-4643, (847) 535-1000 www.grainger.com