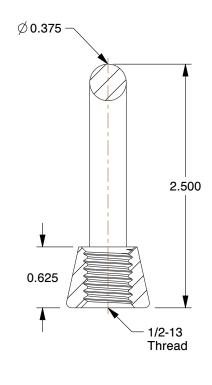

## NOTES:

1. EYE SHAPE: Oval

2. MATERIAL: 316 Stainless Steel

3. FINISH: Plain

4. WORKING LOAD LIMIT: 2700 lb.

5. TYPE: Drop Forged

100 Grainger Parkway, Lake Forest, Illinois 60045-5201 1-(800) GRAINGER, 1-(800) 472-4643, (847) 535-1000 www.grainger.com