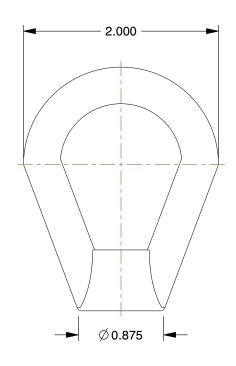

## NOTES:

1. EYE SHAPE: Oval

2. MATERIAL: 316 Stainless Steel

3. FINISH: Plain

4. WORKING LOAD LIMIT: 2700 lb.

5. TYPE: Drop Forged

100 Grainger Parkway, Lake Forest, Illinois 60045-5201 1-(800) GRAINGER, 1-(800) 472-4643, (847) 535-1000 www.grainger.com