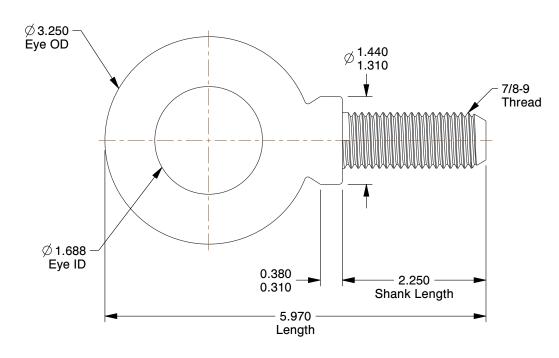

## NOTES:

1. EYE BOLT TYPE: Lift with Shoulder

2. MATERIAL : Steel 3. FINISH : Plain

100 Grainger Parkway, Lake Forest, Illinois 60045-5201 1-(800) GRAINGER, 1-(800) 472-4643, (847) 535-1000 www.grainger.com This file and any associated information and specifications are provided for reference and evaluation purposes only, and is subject to change without notice. Grainger makes no representations, warranties or guarantees as to the appropriateness, accuracy, completeness, or suitability for any purpose, of the file, information or specifications. You are solely responsible for the use of the file, information or specifications.

0.66

SCALE

3ZGY6

COMPONENT

Eyebolt, 7/8-9, 1-11/16In, Lift w/Shoulder

UNIT
INCH
SHEET

1 of 1

Eye Bolt