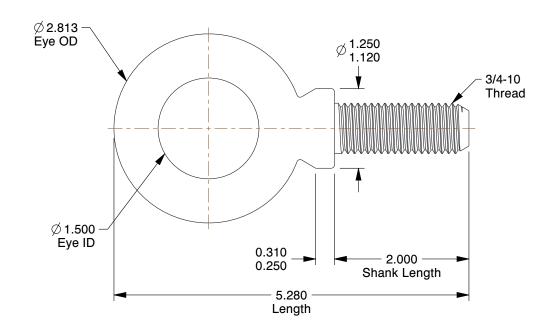

## NOTES:

1. EYE BOLT TYPE: Lift with Shoulder

2. MATERIAL : Steel 3. FINISH : Plain

100 Grainger Parkway, Lake Forest, Illinois 60045-5201 1-(800) GRAINGER, 1-(800) 472-4643, (847) 535-1000 www.grainger.com This file and any associated information and specifications are provided for reference and evaluation purposes only, and is subject to change without notice. Grainger makes no representations, warranties or guarantees as to the appropriateness, accuracy, completeness, or suitability for any purpose, of the file, information or specifications. You are solely responsible for the use of the file, information or specifications.

0.70

| 3ZGY3 |
|-------|
|-------|

Eyebolt, 3/4-10, 1-1/2In, Lift w/Shoulder

COMPONENT

| Eye Bolt |        |
|----------|--------|
|          | UNIT   |
|          | INCH   |
|          | SHEET  |
| oulder   | 1 of 1 |