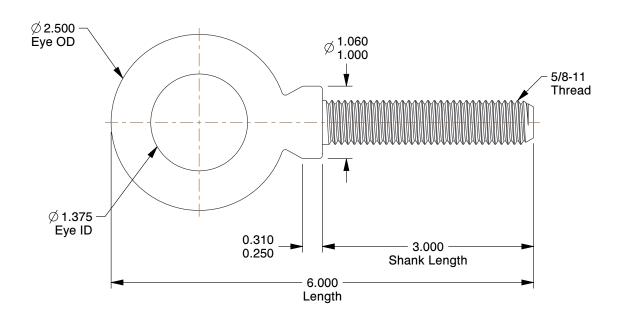

## NOTES:

1. EYE BOLT TYPE: Lift with Shoulder

2. MATERIAL : Steel 3. FINISH : Plain

100 Grainger Parkway, Lake Forest, Illinois 60045-5201 1-(800) GRAINGER, 1-(800) 472-4643, (847) 535-1000 www.grainger.com This file and any associated information and specifications are provided for reference and evaluation purposes only, and is subject to change without notice. Grainger makes no representations, warranties or guarantees as to the appropriateness, accuracy, completeness, or suitability for any purpose, of the file, information or specifications. You are solely responsible for the use of the file, information or specifications.

3ZGY2

COMPONENT

Eyebolt, 5/8-11, 1-3/8In, Lift w/Shoulder

UNIT

Eye Bolt

SHEET 1 of 1