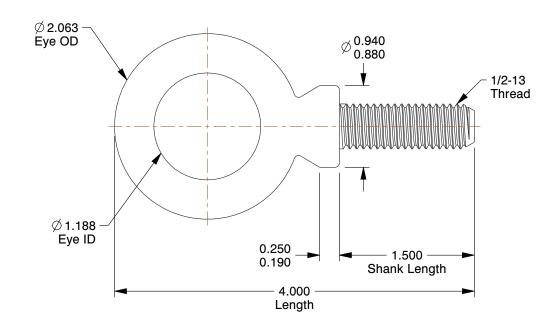

## NOTES:

1. EYE BOLT TYPE: Lift with Shoulder

2. MATERIAL : Steel 3. FINISH : Plain

100 Grainger Parkway, Lake Forest, Illinois 60045-5201 1-(800) GRAINGER, 1-(800) 472-4643, (847) 535-1000 www.grainger.com This file and any associated information and specifications are provided for reference and evaluation purposes only, and is subject to change without notice. Grainger makes no representations, warranties or guarantees as to the appropriateness, accuracy, completeness, or suitability for any purpose, of the file, information or specifications.

SCALE 0.94

| COMPONENT       | Eye Bolt                    |        |
|-----------------|-----------------------------|--------|
| 3ZGX5           |                             | UNIT   |
|                 |                             | INCH   |
|                 | SHEET                       |        |
| Eyebolt, 1/2-13 | , 1-3/16ln, Lift w/Shoulder | 1 of 1 |