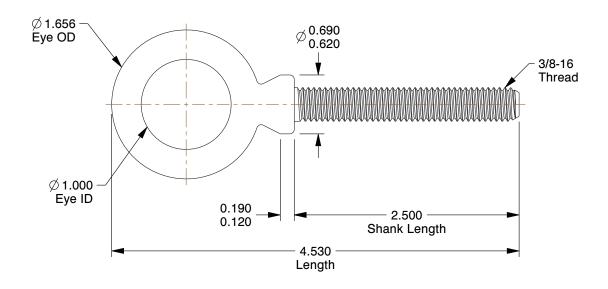

## NOTES:

1. EYE BOLT TYPE: Lift with Shoulder

2. MATERIAL: Steel 3. FINISH: Plain

100 Grainger Parkway, Lake Forest, Illinois 60045-5201 1-(800) GRAINGER, 1-(800) 472-4643, (847) 535-1000 www.grainger.com

SCALE

0.94

3ZGX2

COMPONENT

Eyebolt, 3/8-16, 1In, Lift with Shoulder

UNIT INCH SHEET

Eye Bolt

1 of 1