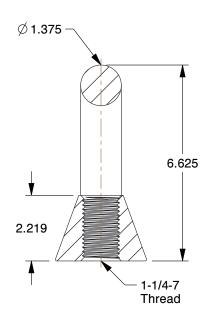

## NOTES:

1. EYE SHAPE : Oval 2. MATERIAL : Steel

3. FINISH: Plain

4. WORKING LOAD LIMIT: 29,400 lb.

5. TYPE: Drop Forged

100 Grainger Parkway, Lake Forest, Illinois 60045-5201 1-(800) GRAINGER, 1-(800) 472-4643, (847) 535-1000 www.grainger.com This file and any associated information and specifications are provided for reference and evaluation purposes only, and is subject to change without notice. Grainger makes no representations, warranties or guarantees as to the appropriateness, accuracy, completeness, or suitability for any purpose, of the file, information or specifications. You are solely responsible for the use of the file, information or specifications.

3ZGU9

COMPONENT

Eye Nut, Style A, Steel, 1 1/4-7

| Eye Nut |       |
|---------|-------|
|         | UNIT  |
|         | INCH  |
|         | SHEET |

1 of 1