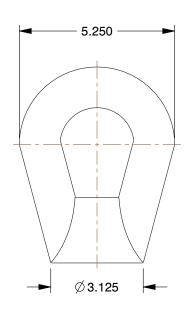

## NOTES:

1. EYE SHAPE : Oval 2. MATERIAL : Steel

3. FINISH: Plain

4. WORKING LOAD LIMIT: 29,400 lb.

5. TYPE: Drop Forged

100 Grainger Parkway, Lake Forest, Illinois 60045-5201 1-(800) GRAINGER, 1-(800) 472-4643, (847) 535-1000 www.grainger.com This file and any associated information and specifications are provided for reference and evaluation purposes only, and is subject to change without notice. Grainger makes no representations, warranties or guarantees as to the appropriateness, accuracy, completeness, or suitability for any purpose, of the file, information or specifications. You are solely responsible for the use of the file, information or specifications.