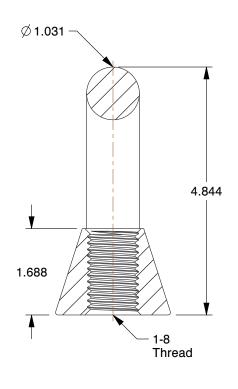

## NOTES:

1. EYE SHAPE : Oval 2. MATERIAL : Steel

3. FINISH: Plain

4. WORKING LOAD LIMIT: 18,800 lb.

5. TYPE: Drop Forged

100 Grainger Parkway, Lake Forest, Illinois 60045-5201 1-(800) GRAINGER, 1-(800) 472-4643, (847) 535-1000 www.grainger.com This file and any associated information and specifications are provided for reference and evaluation purposes only, and is subject to change without notice. Grainger makes no representations, warranties or guarantees as to the appropriateness, accuracy, completeness, or suitability for any purpose, of the file, information or specifications. You are solely responsible for the use of the file, information or specifications.