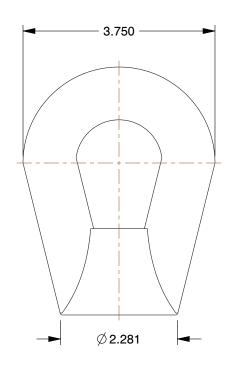

## NOTES:

1. EYE SHAPE : Oval 2. MATERIAL : Steel

3. FINISH: Plain

4. WORKING LOAD LIMIT: 18,800 lb.

5. TYPE: Drop Forged

100 Grainger Parkway, Lake Forest, Illinois 60045-5201 1-(800) GRAINGER, 1-(800) 472-4643, (847) 535-1000 www.grainger.com This file and any associated information and specifications are provided for reference and evaluation purposes only, and is subject to change without notice. Grainger makes no representations, warranties or guarantees as to the appropriateness, accuracy, completeness, or suitability for any purpose, of the file, information or specifications. You are solely responsible for the use of the file, information or specifications.