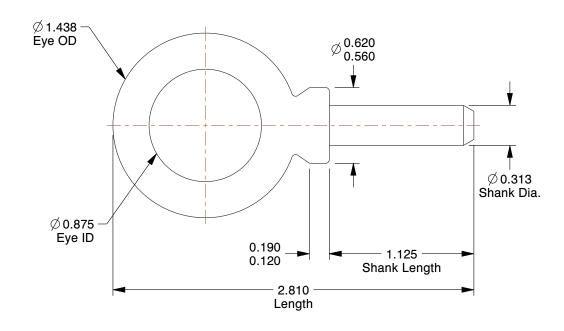

## NOTES:

1. EYE BOLT TYPE: Blank with Shoulder

2. MATERIAL : Steel 3. FINISH : Plain

100 Grainger Parkway, Lake Forest, Illinois 60045-5201 1-(800) GRAINGER, 1-(800) 472-4643, (847) 535-1000 www.grainger.com This file and any associated information and specifications are provided for reference and evaluation purposes only, and is subject to change without notice. Grainger makes no representations, warranties or guarantees as to the appropriateness, accuracy, completeness, or suitability for any purpose, of the file, information or specifications. You are solely responsible for the use of the file, information or specifications.

1.34

SCALE

3ZGT3

COMPONENT

Eyebolt, 5/16In, 7/8In, Blank with Shoulder

UNIT
INCH
SHEET

1 of 1