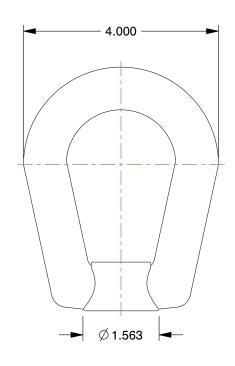

## NOTES:

1. EYE SHAPE : Oval 2. MATERIAL : Steel 3. FINISH : Plain

4. WORKING LOAD LIMIT: 10,000 lb.

5. TYPE: Drop Forged

100 Grainger Parkway, Lake Forest, Illinois 60045-5201 1-(800) GRAINGER, 1-(800) 472-4643, (847) 535-1000 www.grainger.com This file and any associated information and specifications are provided for reference and evaluation purposes only, and is subject to change without notice. Grainger makes no representations, warranties or guarantees as to the appropriateness, accuracy, completeness, or suitability for any purpose, of the file, information or specifications. You are solely responsible for the use of the file, information or specifications.

3ZGN1

COMPONENT

Eye Nut, Style A, Steel, 1-8

UNIT
INCH
SHEET
1 of 1