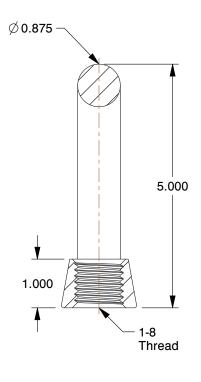

## NOTES:

1. EYE SHAPE : Oval 2. MATERIAL : Steel 3. FINISH : Plain

4. WORKING LOAD LIMIT: 10,000 lb.

5. TYPE: Drop Forged

100 Grainger Parkway, Lake Forest, Illinois 60045-5201 1-(800) GRAINGER, 1-(800) 472-4643, (847) 535-1000 www.grainger.com This file and any associated information and specifications are provided for reference and evaluation purposes only, and is subject to change without notice. Grainger makes no representations, warranties or guarantees as to the appropriateness, accuracy, completeness, or suitability for any purpose, of the file, information or specifications. You are solely responsible for the use of the file, information or specifications.

3ZGN1

COMPONENT

Eye Nut, Style A, Steel, 1-8

UNIT
INCH
SHEET
1 of 1